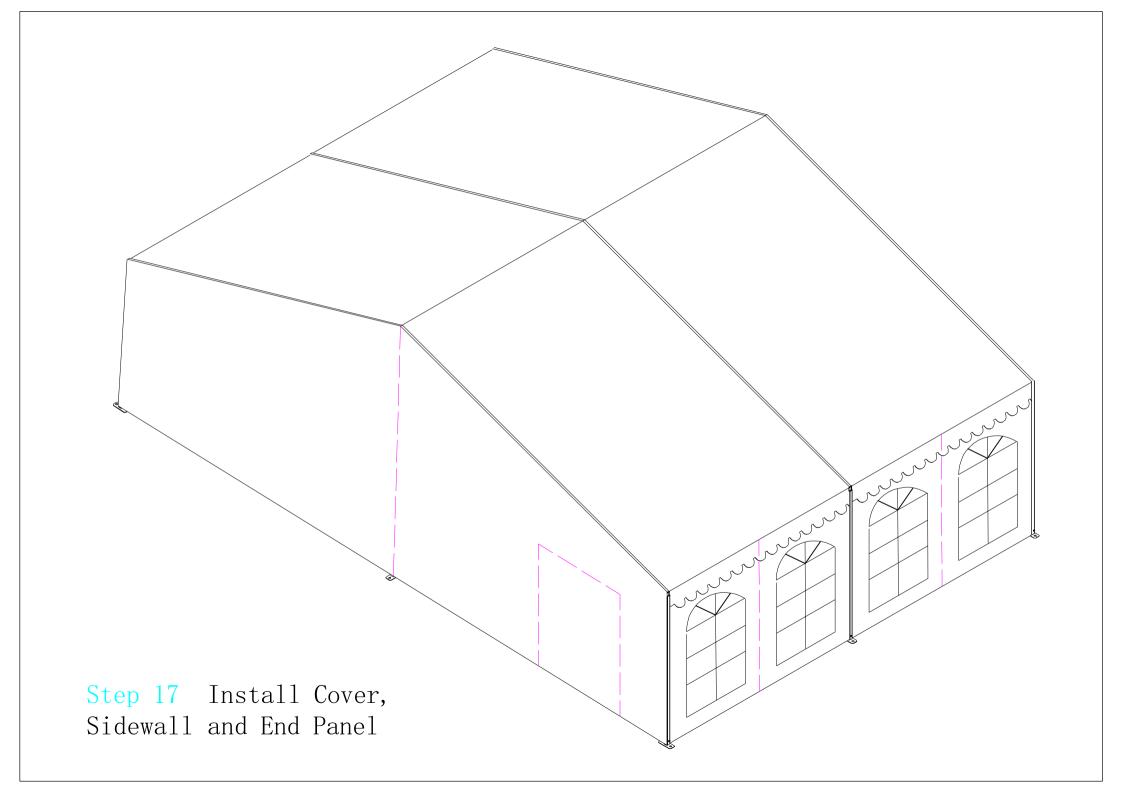

## -Parts List-

| Quantity |                                          | Description            |
|----------|------------------------------------------|------------------------|
| 4        | M M1                                     | Sidewall downside rail |
|          | 0<br>M8x90 2个 M8x65 6个 M8x70 4个 M8x55 8个 |                        |
| 2        | O Footplate                              |                        |
| 2        | O Corner connector                       | Accessories            |
| 1        | O Top connector                          |                        |
| 2        | O<br>Sidewall Wire                       |                        |
| 24       | plastic tai lam                          |                        |
| 1        | P                                        | Cover                  |
| 2        | R                                        | Sidewall               |