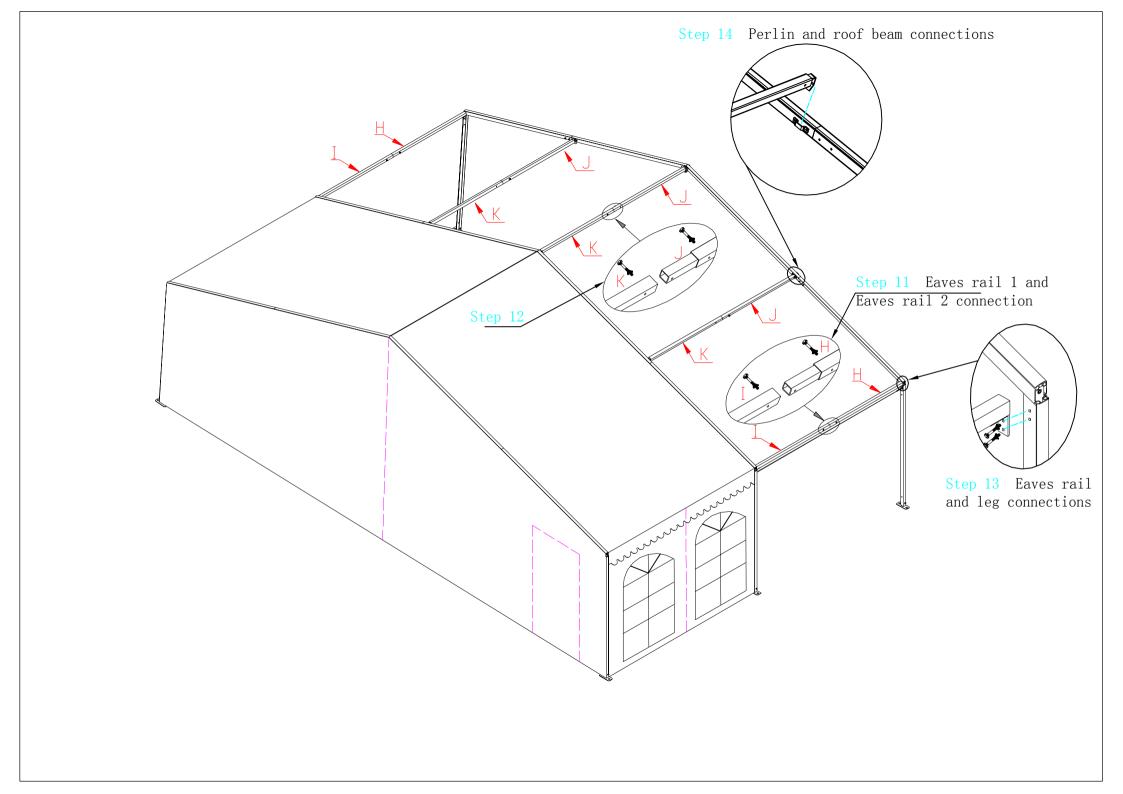

## -Parts List-

| Quantity |        | Description  |
|----------|--------|--------------|
| 2        | A ···· | Leg          |
| 2        | B      | Roof beam 1  |
| 2        | C      | Roof beam 2  |
| 2        | H      | Eaves rail 1 |
| 2        | I      | Eaves rail 2 |
| 3        | J      | Purlin 1     |
| 3        | K      | Purlin 2     |