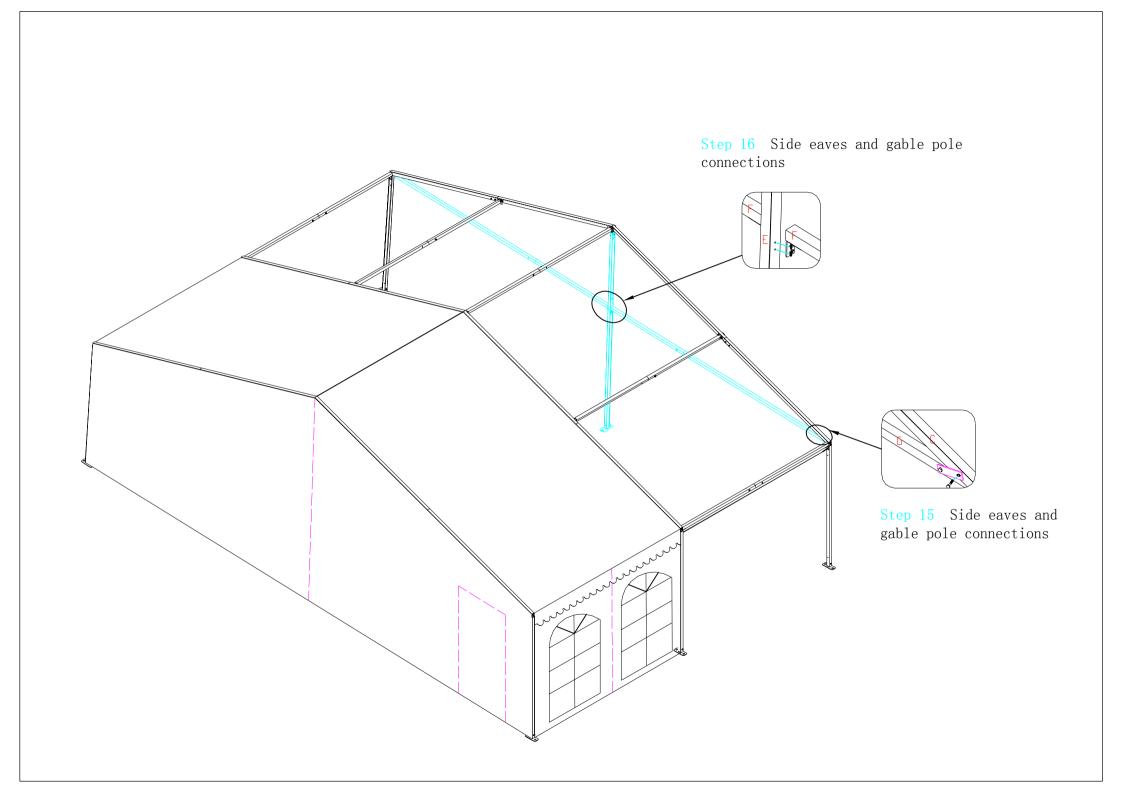

| Sidewall downside rail |
|          | 0<br>M8x90 2个 M8x65 6个 M8x70 4个 M8x55 8个 |                        |
| 2        | O Footplate                              |                        |
| 2        | O Corner connector                       | Accessories            |
| 1        | O Top connector                          |                        |
| 2        | O<br>Sidewall Wire                       |                        |
| 24       | plastic tai lam                          |                        |
| 1        | P                                        | Cover                  |
| 2        | R                                        | Sidewall               |





Step 1 Find out the Foot plate







Step 8 To tear down the
side beams fittings