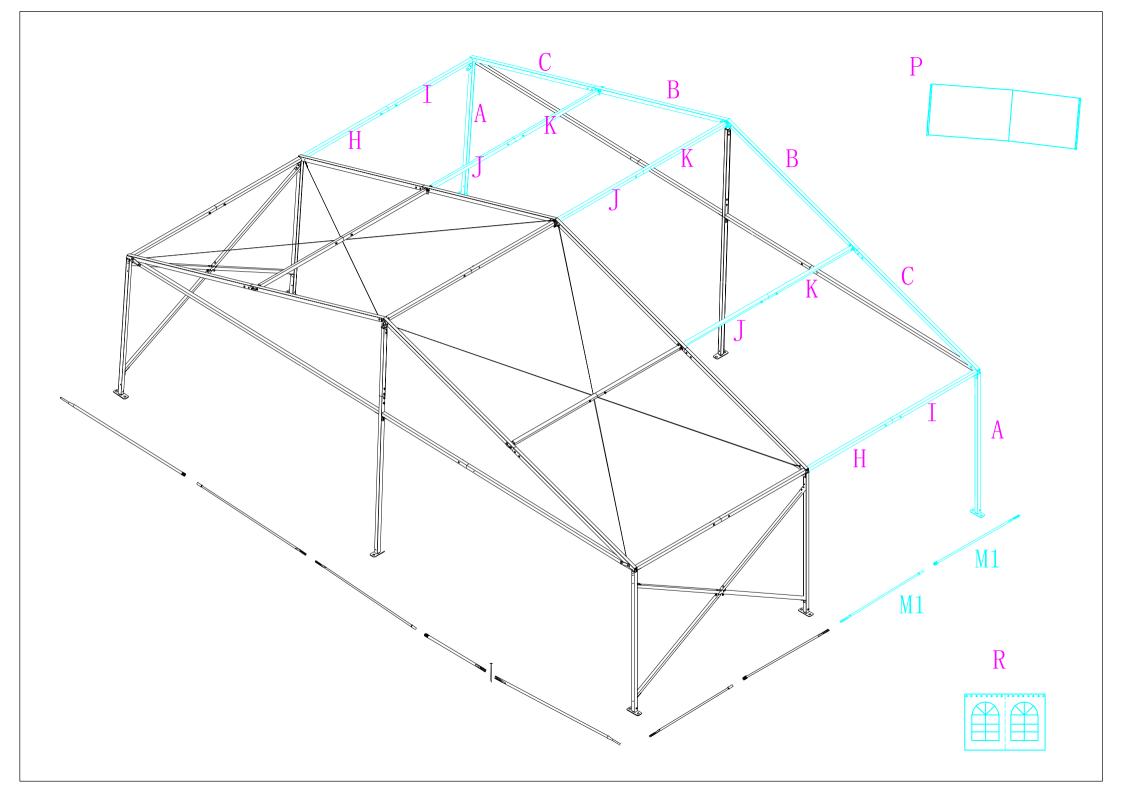

## GALA TENT 9x3M ADD ON BAY

## -Parts List-

| Quantity |        | Description  |
|----------|--------|--------------|
| 2        | A ···· | Leg          |
| 2        | B      | Roof beam 1  |
| 2        | C      | Roof beam 2  |
| 2        | H      | Eaves rail 1 |
| 2        | I      | Eaves rail 2 |
| 3        | J      | Purlin 1     |
| 3        | K      | Purlin 2     |