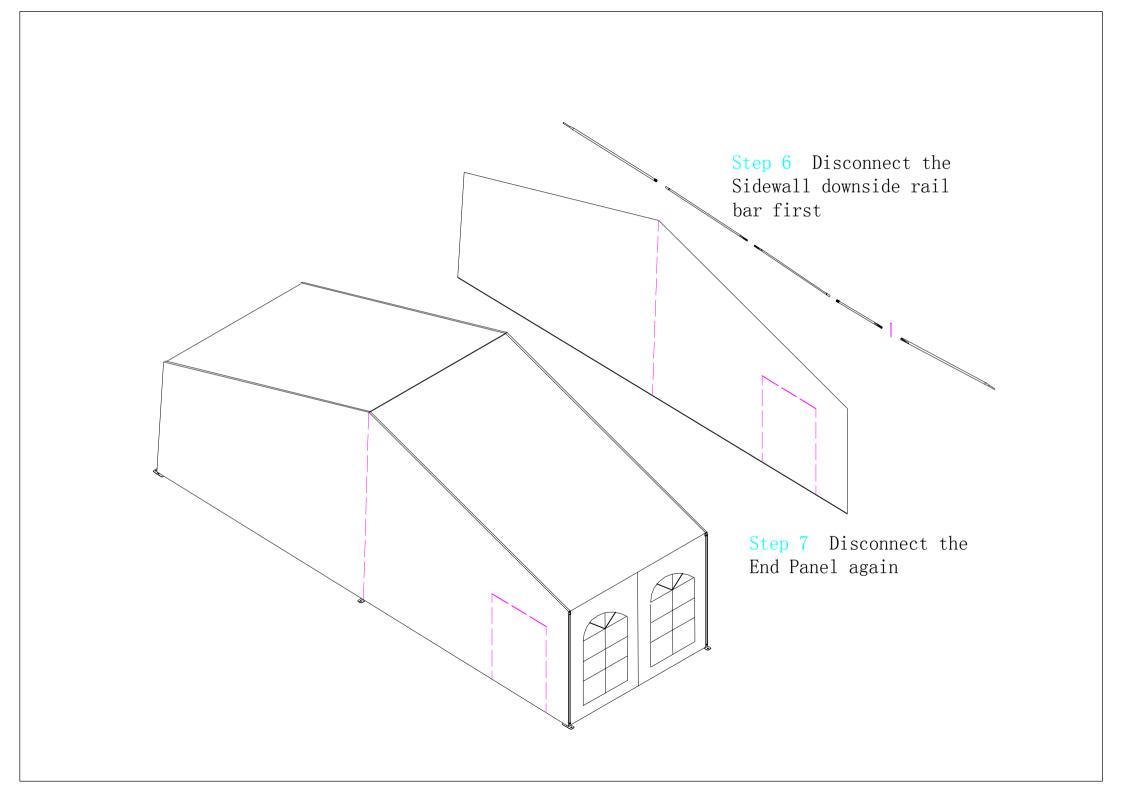

-----|------------------------|
| 4        | M M1                                     | Sidewall downside rail |
|          | 0<br>M8x90 2个 M8x65 6个 M8x70 4个 M8x55 8个 |                        |
| 2        | O Footplate                              |                        |
| 2        | O Corner connector                       | Accessories            |
| 1        | O Top connector                          |                        |
| 2        | O<br>Sidewall Wire                       |                        |
| 24       | plastic tai lam                          |                        |
| 1        | P                                        | Cover                  |
| 2        | R                                        | Sidewall               |





Step 1 Find out the Foot plate







Step 8 To tear down the
side beams fittings