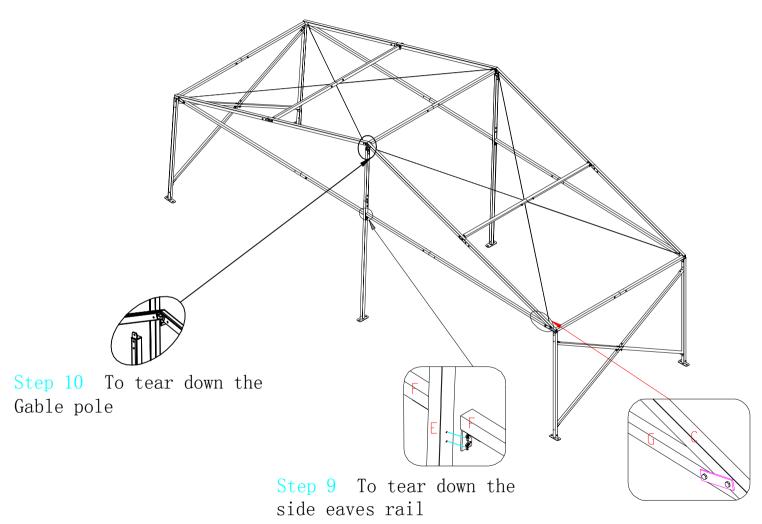

---|------------------------|
| 4        | M M1                                     | Sidewall downside rail |
|          | 0<br>M8x90 2个 M8x65 6个 M8x70 4个 M8x55 8个 |                        |
| 2        | O Footplate                              |                        |
| 2        | O Corner connector                       | Accessories            |
| 1        | O Top connector                          |                        |
| 2        | O<br>Sidewall Wire                       |                        |
| 24       | plastic tai lam                          |                        |
| 1        | P                                        | Cover                  |
| 2        | R                                        | Sidewall               |





Step 1 Find out the Foot plate







Step 8 To tear down the
side beams fittings