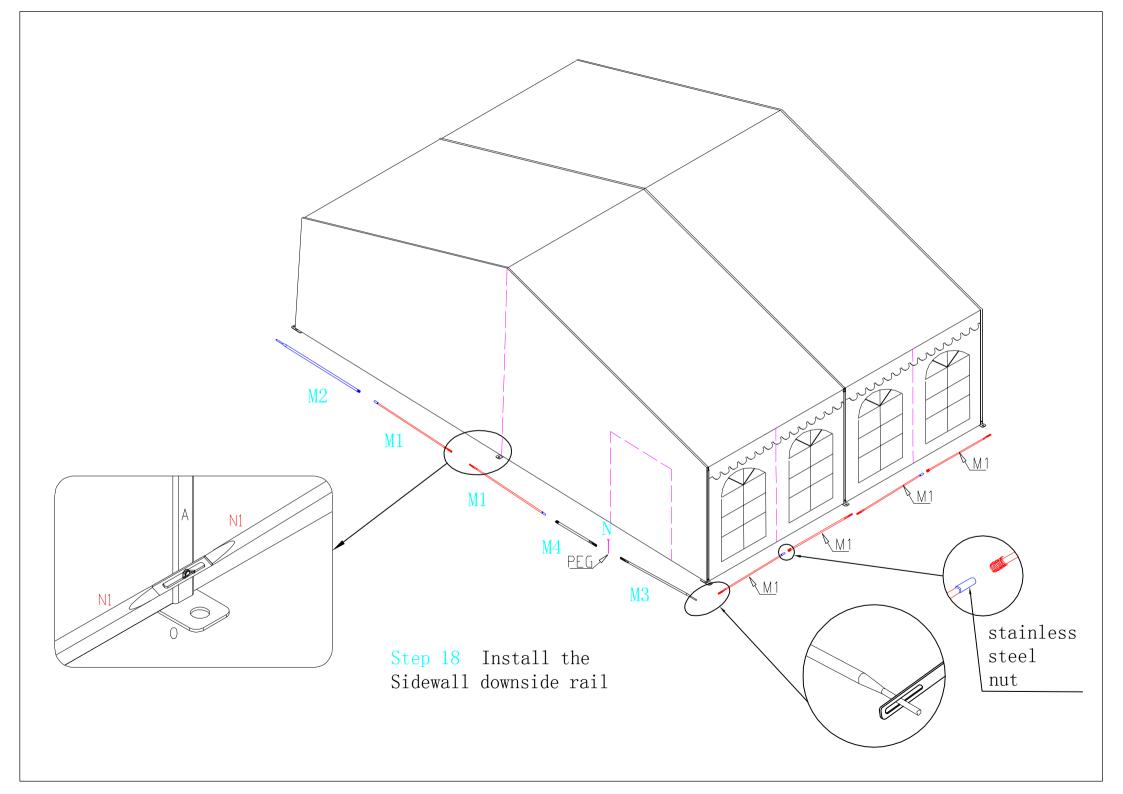

## -Parts List-

| Quantity |                                          | Description            |
|----------|------------------------------------------|------------------------|
| 4        | M M1                                     | Sidewall downside rail |
|          | 0<br>M8x90 2个 M8x65 6个 M8x70 4个 M8x55 8个 |                        |
| 2        | O Footplate                              |                        |
| 2        | O Corner connector                       | Accessories            |
| 1        | O Top connector                          |                        |
| 2        | O<br>Sidewall Wire                       |                        |
| 24       | plastic tai lam                          |                        |
| 1        | P                                        | Cover                  |
| 2        | R                                        | Sidewall               |