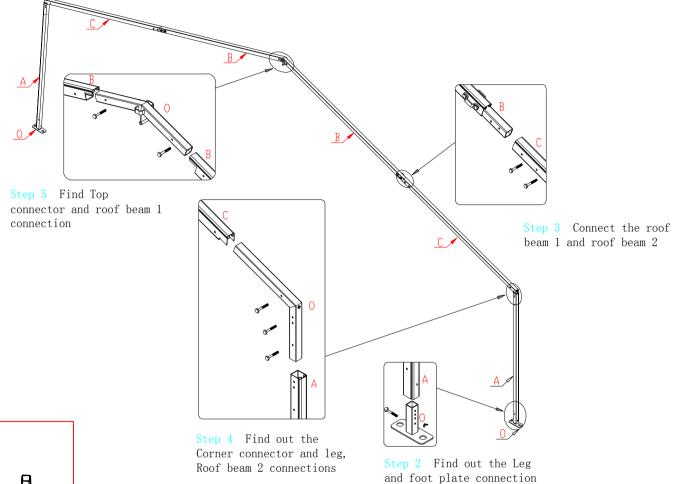

## -Parts List-

| Quantity |                                          | Description            |
|----------|------------------------------------------|------------------------|
| 4        | M M1                                     | Sidewall downside rail |
|          | 0<br>M8x90 2个 M8x65 6个 M8x70 4个 M8x55 8个 |                        |
| 2        | O Footplate                              |                        |
| 2        | O Corner connector                       | Accessories            |
| 1        | O Top connector                          |                        |
| 2        | O<br>Sidewall Wire                       |                        |
| 24       | plastic tai lam                          |                        |
| 1        | P                                        | Cover                  |
| 2        | R                                        | Sidewall               |

Step 1 Find out the Foot plate

Step 8 To tear down the
side beams fittings