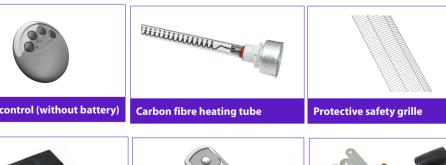

# ng instructions \_\_\_\_\_ move Appliance using the hand grip only

**B** replace CR2025 battery.

Protective grille ———