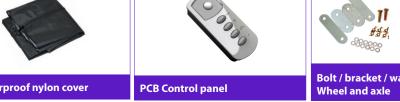

# ng instructions \_\_\_\_\_ move Appliance using the hand grip only

**B** replace CR2025 battery.

Protective grille ———