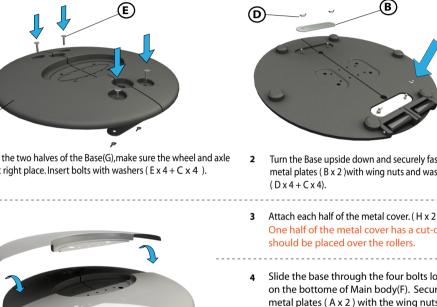

# val plates 2 X Long oval plates 12 X Washers 8 X Wing

Gala Tent Ltd. Unit 10, Farfield Park, Manvers, Wath-Upon-Dearne, Rotherham, S63 5DB , UK www.galatent.co.uk

Postcode \_\_\_\_\_

Date of purchase

Product name \_\_\_\_\_\_ Model number \_\_\_\_\_