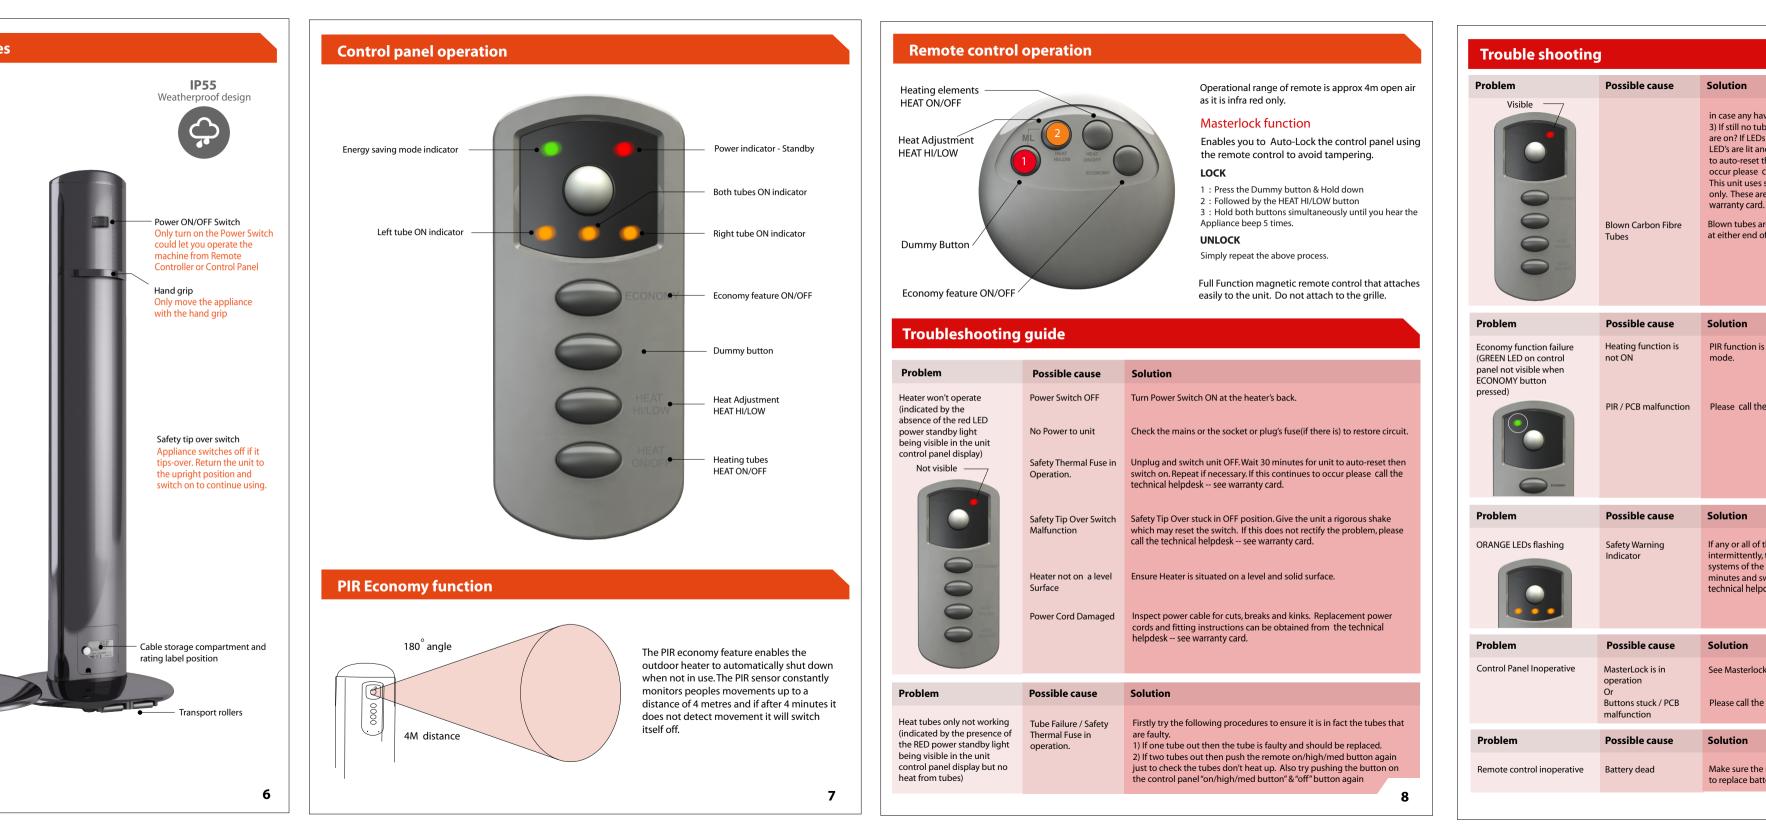

|                                                                                                                                                                                                     |
| Email address                                                                                                                                                                                             | Guarantee                                                                                                                                                                                           |

Guarantee excludes heating tubes / batteries

# ng instructions \_\_\_\_\_ move Appliance using the hand grip only

**B** replace CR2025 battery.

Protective grille ———